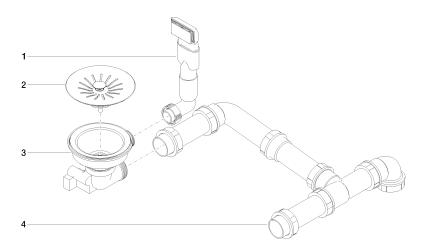

## Spare parts list

| No. | Item Number        | Name                  | Quantity used | Delivery time |
|-----|--------------------|-----------------------|---------------|---------------|
| 1   | 90 11 01 200 09-85 | connection            | 1             | 60            |
| 2   | 90 11 01 200 07-85 | plug                  | 1             | 60            |
| 3   | 90 11 01 200 08-85 | casing ( completely ) | 1             | 2             |
| 4   | 90 11 01 200 02 90 | piping                | 1             | 60            |