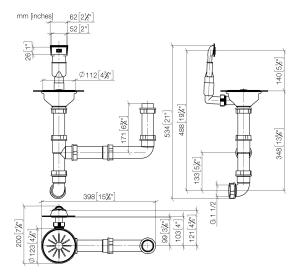

## Pop-up waste and overflow closable by hand - Stainless Steel

10 415 003

- 31/2" drain valve closable by hand
- concealed overflow
- strainer insert
- suitable for sink 38 180 003

Only suitable for combining with polished highgrade steel kitchen sinks.