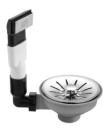

## Pop-up waste and overflow closable by hand - Stainless Steel

10 415 003

- 31/2" drain valve closable by hand
- concealed overflow
- strainer insert
- suitable for sink 38 180 003

Only suitable for combining with polished highgrade steel kitchen sinks.